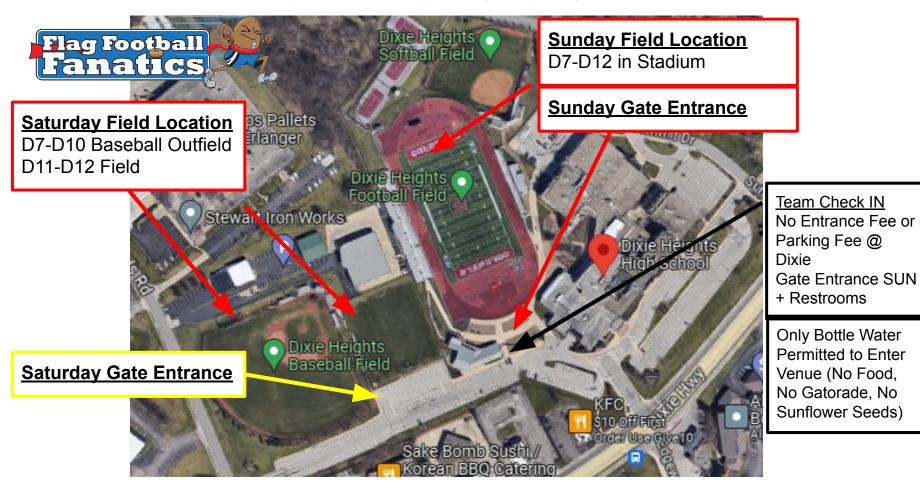

## Paul Brown Stadium 1 Paul Brown Stadium, Cincinnati, OH 45202

Entry \$20 Adults \$5 Children Players and Coaches Free (w/ BLACK coaches shirt)

Stadium Entrance Gate A only (SouthWest Entrance) <u>Team Check-IN</u> Just inside Gate A

Parking \$5-7\* \*FFF does not control parking prices (typically charges for re-entry) Flag Football Fanatics

**Brown Stadiur** 

e to the NFL's

## <u>Seating</u>

Only in sections 108-112 \*NEW\* Field Level Access Passes additional \$10

## Field Level Pass Policy

Only Water permitted on field. No Gum, Sunflower Seeds, or food. <u>Only positive comments</u> <u>permitted or subject to</u> <u>removal.</u>

No Practicing Field Level Only Warm ups

## Dixie Heights HS 3010 Dixie Highway, Edgewood, KY 41017