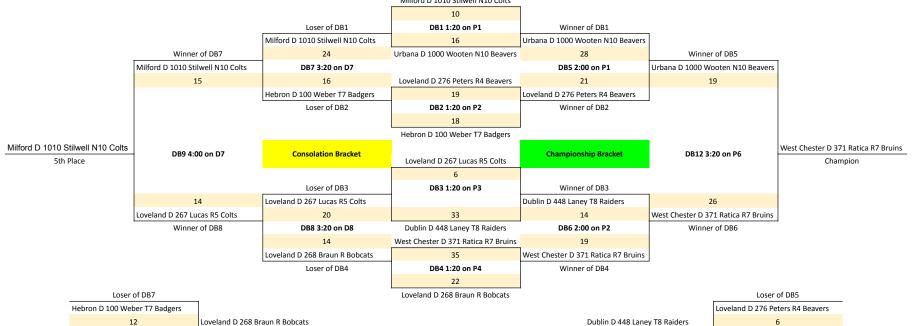

## **Senior Division - DB**

Milford D 1010 Stilwell N10 Colts

Loveland D 268 Braun R Bobcats

Loser of DB8

DB10 4:00 on D8

7th Place