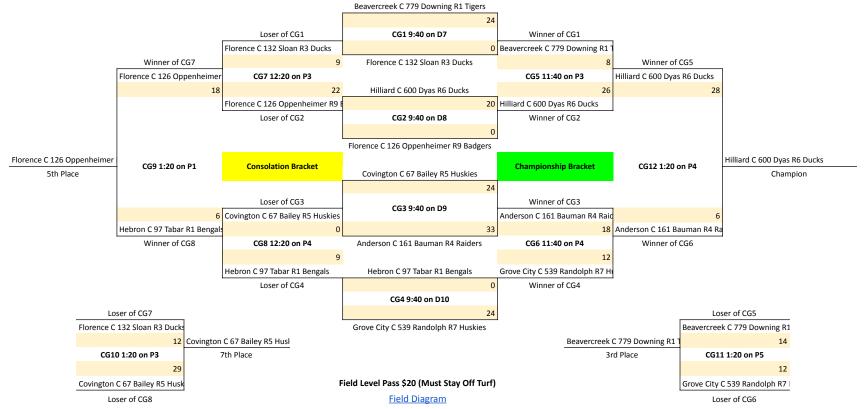

\*\*\*Schedule is Tentative - Dates/Times May be changed at the discretion of FFF\*\*\*

## SATURDAY, Nov. 23rd

Early Deadline For Spring Friday, 12/06

Fields P1 - P6 Paycor Stadium - 1 Paycor Stadium, Cincinnati, OH 45202

Fields D7 - D12 Dixie Heights 3010 Dixie Highway, Edgewood, KY 41047

Top team AWAY, Bottom team HOME - Away team will wear inside out if same color

Field Diagram + Team Check In

## **Junior Division - CG**



Rules/Details: Gate Fee \$20/Adults \$5/Children (Players and Coaches w/wristband Enter Free)

Black Coach Shirts MUST be outter most layer - 2 Coaches per team get free entry - 4 Coaches per team are permitted on the field -

Must play with organic roster assigned by FFF (Exception: Non FFF Registered Teams) Every child must have their most recent report/grade card or birth certificate present

(2) 14-min Halves - All divisions can freely sub

No child can RUN twice in a row

Early Deadline For Spring Friday, 12/06

PlayFANATICS.com

PlayFANATICS.com