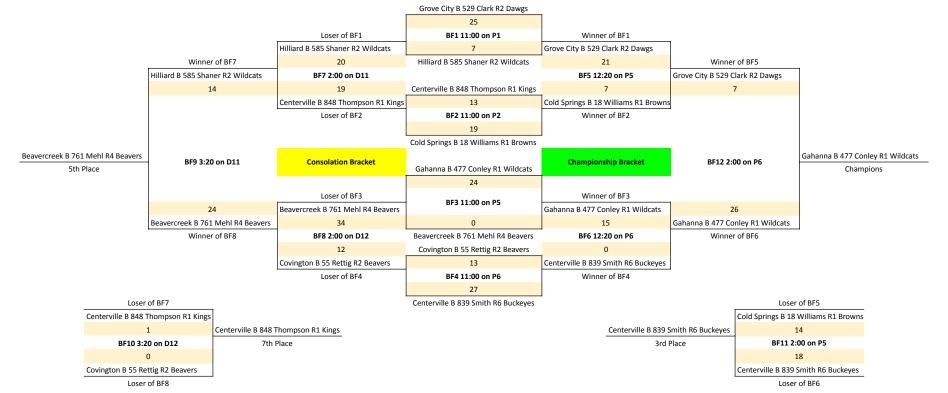

Field Diagram + Team Check In

## **Mini Division - BF**

Field Level Pass \$20 (Must Stay Off Turf)

Field Diagram

Rules/Details: Gate Fee \$20/Adults \$5/Children (Players and Coaches w/wristband Enter Free)

Black Coach Shirts MUST be outter most layer - 2 Coaches per team get free entry - 4 Coaches per team are permitted on the field -