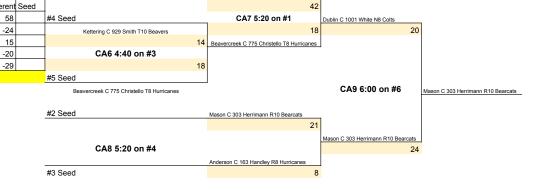

#1 Seed

| Dublin C 1001 White N8 Colts      | 34 |
|-----------------------------------|----|
| Kettering C 929 Smith T10 Beavers | 6  |
| CA1 2:00 on #3                    |    |

|                                    | Score |
|------------------------------------|-------|
| Mason C 303 Herrimann R10 Bearcats | 13    |
| Kettering C 929 Smith T10 Beavers  | 12    |
| CA4 4:00 on #1                     |       |

Beavercreek C 775 Christello T8 Hurricanes

Mason C 303 Herrimann R10 Bearcats

Anderson C 163 Handley R8 Hurricanes

Kettering C 929 Smith T10 Beavers

| CA2 2:00 on #4                             |       |  |  |
|--------------------------------------------|-------|--|--|
| Anderson C 163 Handley R8 Hurricanes       | 22    |  |  |
| Beavercreek C 775 Christello T8 Hurricanes | 12    |  |  |
|                                            | Score |  |  |

|                                      | Score |  |
|--------------------------------------|-------|--|
| Dublin C 1001 White N8 Colts         | 30    |  |
| Anderson C 163 Handley R8 Hurricanes | 0     |  |
| CA5 3:20 on #7                       |       |  |

|                                            | Score |  |  |
|--------------------------------------------|-------|--|--|
| Mason C 303 Herrimann R10 Bearcats         | 26    |  |  |
| Beavercreek C 775 Christello T8 Hurricanes | 12    |  |  |
| CA3 3:20 on #3                             |       |  |  |

| CA4 4:00 on #1               |      |        | CA5 3:20 on #7 |           |  |
|------------------------------|------|--------|----------------|-----------|--|
|                              |      |        |                |           |  |
| Teams                        | Wins | Losses | Pts. Allowed   | Different |  |
| Dublin C 1001 White N8 Colts | 2    | 0      | 6              | 58        |  |