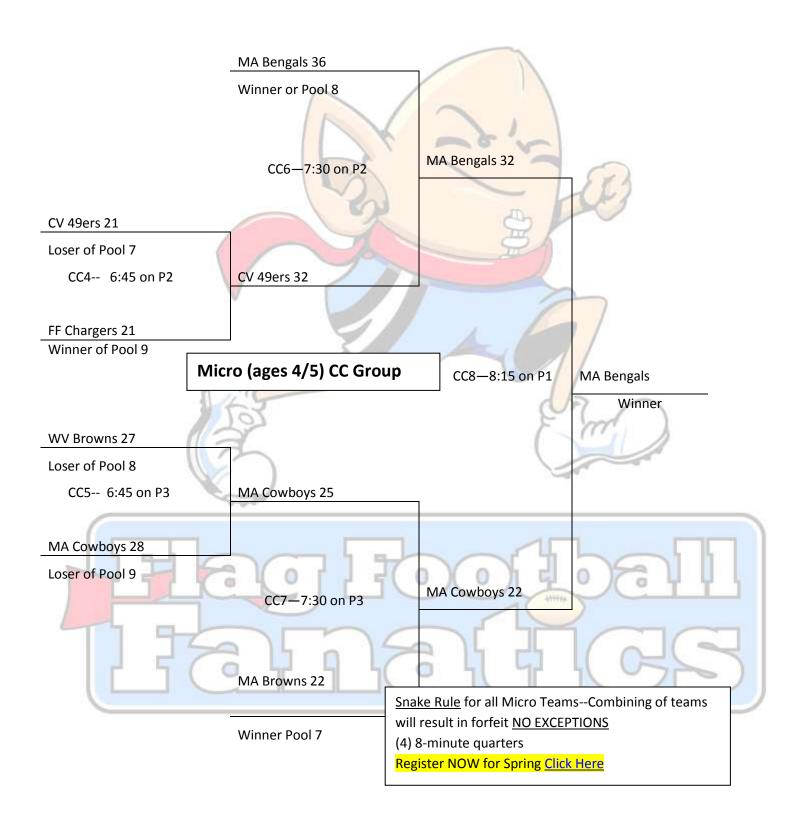

ons 32 Mason 142 Lions 31 3:00 on W8

## Pool 9

Mason 140 Cowboys **42** Fairfield 203 Chargers **43** 3:45 on W8

# <u>Pool 11</u>

Grove City 56 Giants **22**Kenwood 108 Bengals **23**5:15 on P4

## **Rules/Gameplay:**

- <> Absolutely No adding players/combining of teams
- <> Must adhere to the snake rule for the entire game
- <> No player sits (2) consecutive quarters
- <> COACHES PLEASE MAKE SURE ALL 3<sup>RD</sup> BELTS ARE CUT/TAPED
- <> Please have your teams ready to play 15-minutes prior to start time

Register NOW for Spring Click Here

# www.FlagFootballFanatics.com

<u>Fields P1-P4</u> are @ Paul Brown Stadium (2 Paul Brown Stadium, Cincinnati, OH 45202) <u>Fields W5-W8</u> are @ Withrow HS (2520 Madison Rd. Cincinnati, OH 45208) Top teams wear WHITE, Bottom teams wear DARK