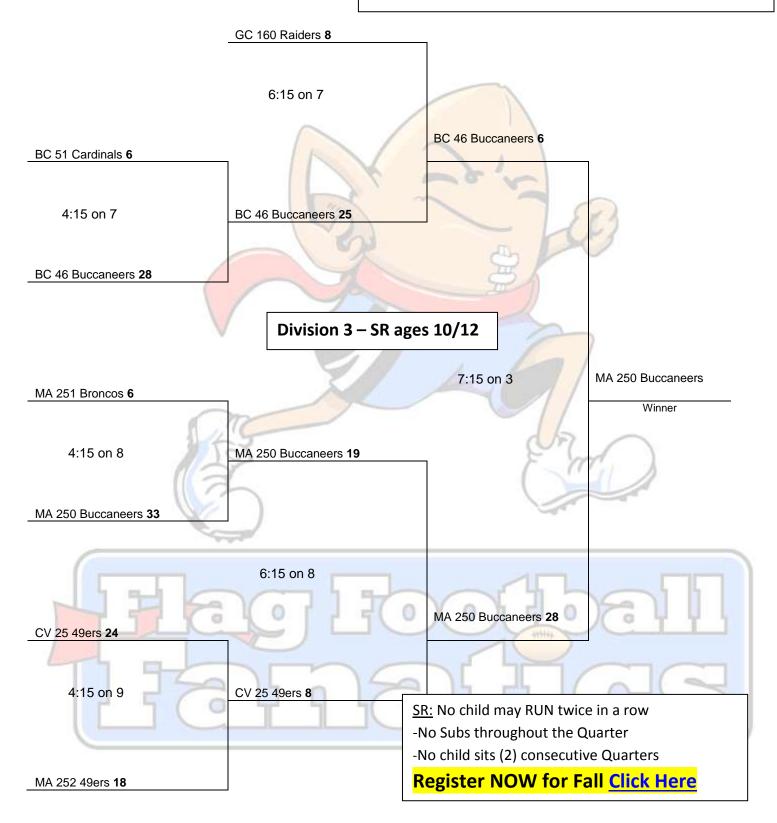

## **Pool VV**

Hilliard 213 Bengals
Kettering 73 Buccaneers
Grove City 160 Raiders
Hilliard 204 Lions

#### Pool TT

Beavercreek 48 Seahawks Hilliard 201 Cowboys Mason 250 Buccaneers

SR: No child may RUN twice in a row

- -No Subs throughout the Quarter
- -No child sits (2) consecutive Quarters

**Register NOW for Fall Click Here** 

<u>Fields 1-4</u> are located on HS Stadium Turf

<u>Fields 5-9</u> are @ located on Practice Field inside stadium