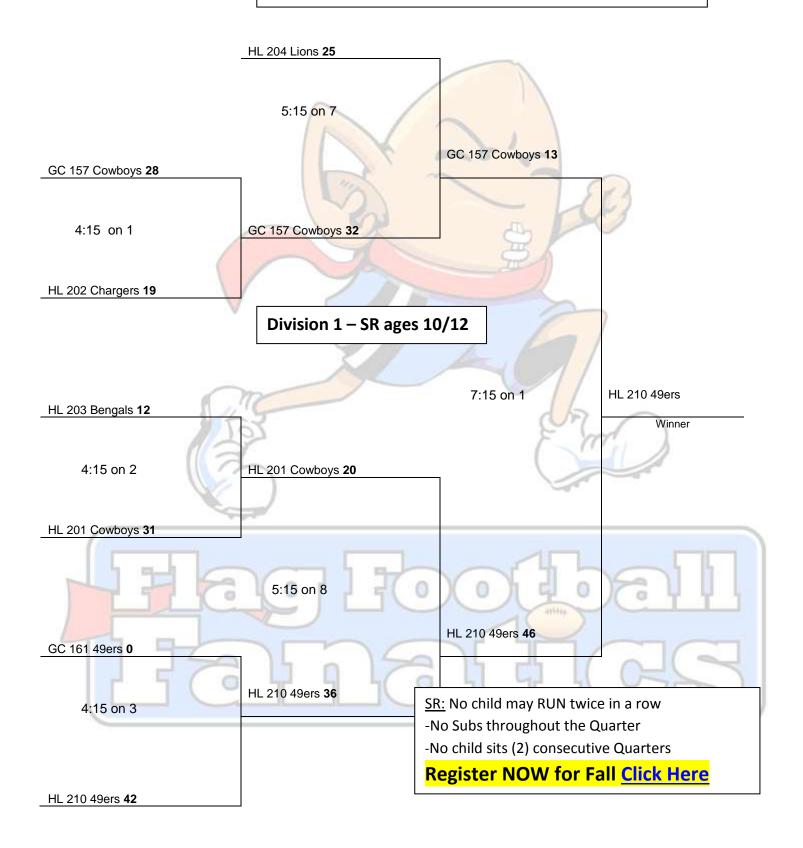

# SR (ages 10/12)

### **Rules:**

<> Absolutely No adding players/combining of teams
<> No player can sit (2) consecutive quarters – No Subs throughout the Quarter
<> SR – No child may RUN twice in a row
<> COACHES PLEASE MAKE SURE ALL 3<sup>RD</sup> BELTS ARE CUT/TAPED

SR: No child may RUN twice in a row

- -No Subs throughout the Quarter
- -No child sits (2) consecutive Quarters

**Register NOW for Fall Click Here** 

<u>Fields 1-4</u> are located on HS Stadium Turf

<u>Fields 5-9</u> are @ located on Practice Field inside stadium