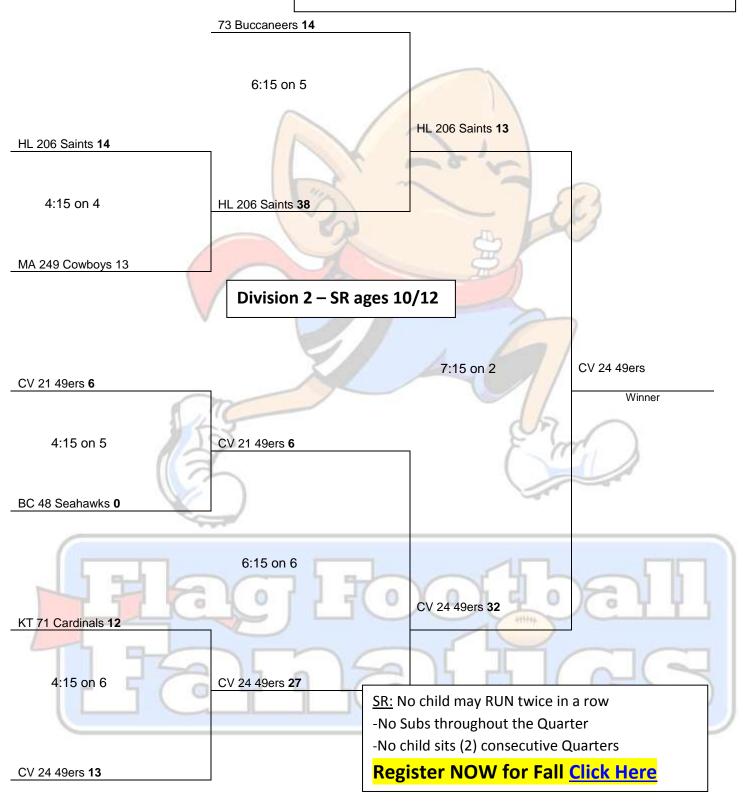

# SR (ages 10/12)

### **Rules:**

<> Absolutely No adding players/combining of teams
<> No player can sit (2) consecutive quarters – No Subs throughout the Quarter
<> SR – No child may RUN twice in a row
<> COACHES PLEASE MAKE SURE ALL 3<sup>RD</sup> BELTS ARE CUT/TAPED

SR: No child may RUN twice in a row

- -No Subs throughout the Quarter
- -No child sits (2) consecutive Quarters

**Register NOW for Fall Click Here** 

<u>Fields 1-4</u> are located on HS Stadium Turf

<u>Fields 5-9</u> are @ located on Practice Field inside stadium