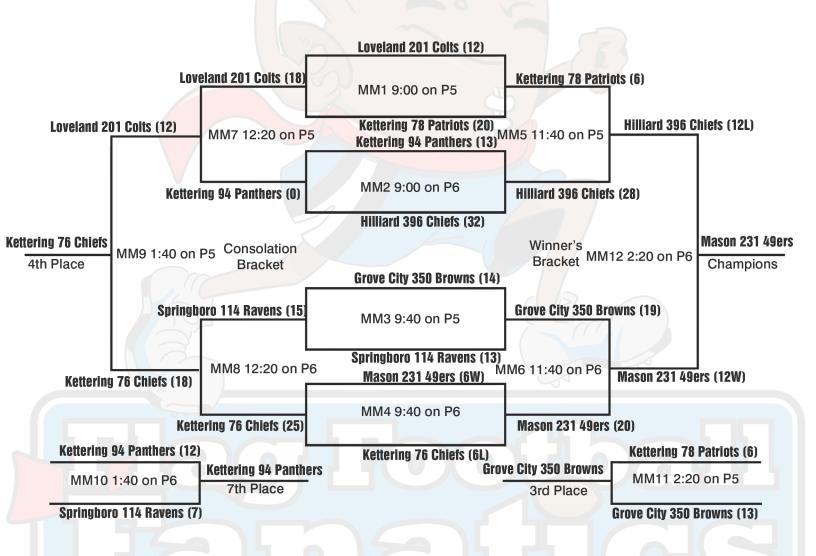

## **Sunday, Oct. 30th 2016**

Fields P1 - P6 Paul Brown Stadium - 1 Paul Brown Stadium, Cincinnati, OH 45202 Fields N7 - N12 Nippert Stadium - 2700 Bearcat Way, Cincinnati, OH 45221 Top team wears WHITE, Bottom team wears DARK - Field Diagram / Setup

## **Mini Division - MM**



## Rules / Details: Gate Fee \$10/Adults \$5/Children (Coaches & Players Enter Free)

- Paul Brown Stadium and Nippert Stadium Parking
- Absolutely No adding players/combining of teams
- No Subs throughout the Half 2 (12) minute halves
- No child can RUN twice in a row
- COACHES PLEASE MAKE SURE ALL BELTS ARE CUT/TAPED
  Register NOW for Indoor and Spring Leagues Click Here

www.FlagFootballFanatics.com